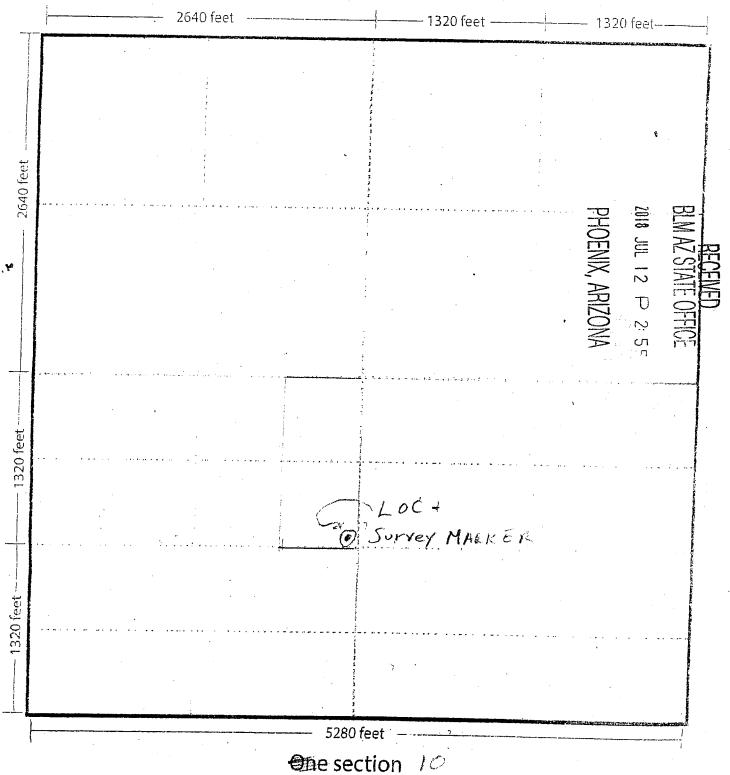

| LOCATION NOTICE FOR PLACER MINING CLAIM                                                  |                             |                  |                   |     |
|------------------------------------------------------------------------------------------|-----------------------------|------------------|-------------------|-----|
| Amendment BLM Serial #                                                                   |                             |                  | 20                |     |
| NOTICE IS HEREBY GIVEN that the High HopEs                                               | BLM                         | HOE              | 2018 JUL          |     |
| placer mining claim has been located by                                                  | Date<br>Stamp               | NIX,             | L 12              | SH  |
| STEPhen B. HEISE whose current mailing                                                   |                             | AR               |                   |     |
| address is 220 CANINO CORTO 709                                                          |                             | DENIX, ARIZON/   | U<br>N            |     |
| Vista, CA 92083 North to South                                                           |                             | ×                | 2.5               | Ā   |
| The general course of this claim is $\frac{Rectaxg/c}{Rectaxg/c}$ and                    | it is situated in <u>Mc</u> | AMUE             |                   |     |
| County, Arizona. This claim is $1320^{-1}$ feet in length and $\underline{6}$            | <u>50</u> feet in widt      | .h.              |                   |     |
| 20 Total Claim Acreage. This claim runs from the location mon                            | ument on which this lo      | ocation not      | tice is           |     |
| posted at the $\underline{SL}$ corner of the claim approximately $\underline{1320}$ feet | in a <u>Nor+4</u> dire      | ection to th     | e                 |     |
| <u>North</u> end line and <u>660</u> feet in a <u>WEST</u> direction to t                |                             |                  |                   | 3   |
| marked by four monuments, one at each corner of the claim.                               |                             |                  |                   |     |
| The location monument on which this notice is posted is situated within                  | Section 10, To              | ownship          |                   |     |
| 27 , Range $17$ , Gila Salt River Base and Meri                                          | dian, Arizona. This cla     | im encom         | passes            | 3   |
| portions of the following legal subdivision(s) if located by legal subdivisi             |                             | arter sectio     | on(s).            |     |
| section(s), Township(s) and Range(s) <u> </u>                                            | SW Y4                       | ······           |                   |     |
| SECTION 10 T29 R 17W ,G                                                                  |                             | d Meridian       | , Arizoi          | na. |
| The locality of this claim with reference to some natural object or perma                |                             |                  |                   |     |
| (if any) concerning its locality are as follows: <u>5W</u> CornER                        | of High 1                   | 40,02 :          |                   |     |
| CLAIM IS ON A USES Survey ME                                                             |                             |                  |                   |     |
|                                                                                          | formation is shown on       |                  |                   |     |
|                                                                                          |                             | · ·              |                   |     |
| DATED AND POSTED on the ground this $10$ day of $J_{0/y}$                                |                             | HOT              |                   |     |
| Print Name(s) STEPHEN B. HEISE                                                           |                             |                  |                   |     |
| Print Name(s) <u>STEphen B. MEISE</u><br>Signature(s) <u>hype B. B. Ke</u>               |                             | - Forr<br>Revise | m MCI<br>d July 2 |     |